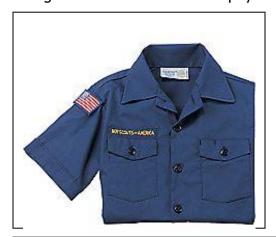

## Cub Scout Short-Sleeve Shirt

The Cub Scout Short-Sleeve Uniform Shirt is crafted with durable double needle construction in a 67% cotton/33% polyester blend. Wearers enjoy the comfort of cotton next to your skin and easy care of polyester. Part of the official Cub Scout uniform for a Tiger Cub, Wolf Cub Scout or Bear Cub Scout. Comes with U.S. flag emblem attached. Select from youth sizes below.